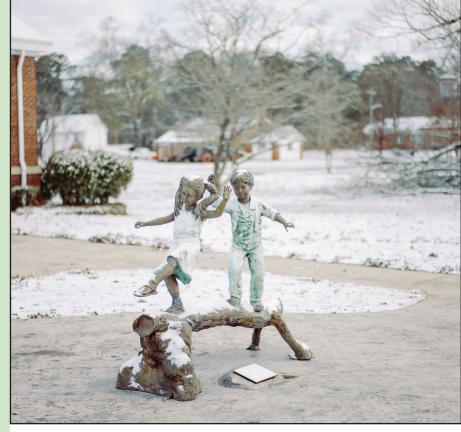

### WWW.CONNIEMAXWELL.COM

**Cover and above:** Digital Marketing Specialist, Kyle Thompson captured these beautiful images of the statue in front of the Bailey Building. The statue was placed in honor of President Emeritus Dr. Ben Davis who served in that role from 2002 - 2014.

# in South Carolina

n Friday, January 21, the children at our Greenwood campus woke up to a dusting of snow. It wasn't much, but it was enough for our kids to have a great time! Saturday morning, several children unleashed their creativity by making a snowman, sledding, and having snowball battles. Our new Digital Marketing Specialist, Kyle Thompson, captured these beautiful images.