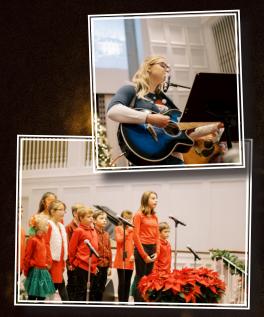

### A CHRISTIMAS CELEBRATION Connie Maxwell celebrated 20 years of Connie Maxwell Christmas

The Connie Maxwell Christmas celebration has become a popular tradition in Greenwood, SC, and beyond for over twenty years. With beautiful lights adorning our campus, Connie Maxwell

is the perfect place for families and friends to gather and celebrate the birth of Jesus Christ. This past December, our ministry celebrated our twentieth Connie Maxwell Christmas Celebration. Thousands gathered to experience the story of Jesus's birth told through a live nativity. Visitors traveled by horse-drawn

Live concerts were held by our children and special guests to celebrate the birth of Jesus.

Visitors enjoyed our horse-drawn wagons through campus to view our beautiful holiday lights and decor.

Delicious hot chocolate was served by our amazing staff and volunteers.

Each year our children and staff work together to reenact the story of Jesus's birth through a live nativity.

1