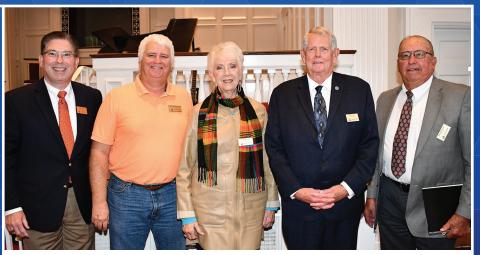

## Trustees honored at meeting

Rive Connie Maxwell Board of Trustee members officially completed their board commitments on Dec. 31, 2021. They were presented with a gift for their service by President William D. Nicholson II during the November trustee meeting. Derrick Davenport was the first trustee recognized

She recalled many of the special times and friends she had

From left: Paul Noe, Derrick Davenport, Irene Murphy, B.M. Cave, and Edsel Williams.

from Connie Maxwell, both in school and even college. "It has been a blessing."

Rev. Paul Noe was recognized next and served as board chairman Nicholson's first year at Connie Maxwell. Nicholson recalled how much Noe was a strong stabilizer and an ear of encouragement. "You are such an example of Jesus, and we appreciate you and your service," Nicholson said.

Nicholson next recognized Edsel Williams for his service, remarking on his humble spirit. "Thank you for your support and your prayers for an old country boy," Williams said.

Finally, Nicholson recognized Board Chairman B.M. Cave for more than 20 years of service to children and families as a trustee at Connie Maxwell. "You can do something great for a little while, and people will recognize it," Nicholson said. "But if you do something great for a long time, that qualifies for the hall of fame. This is my way of inducting B.M. into the hall of fame."