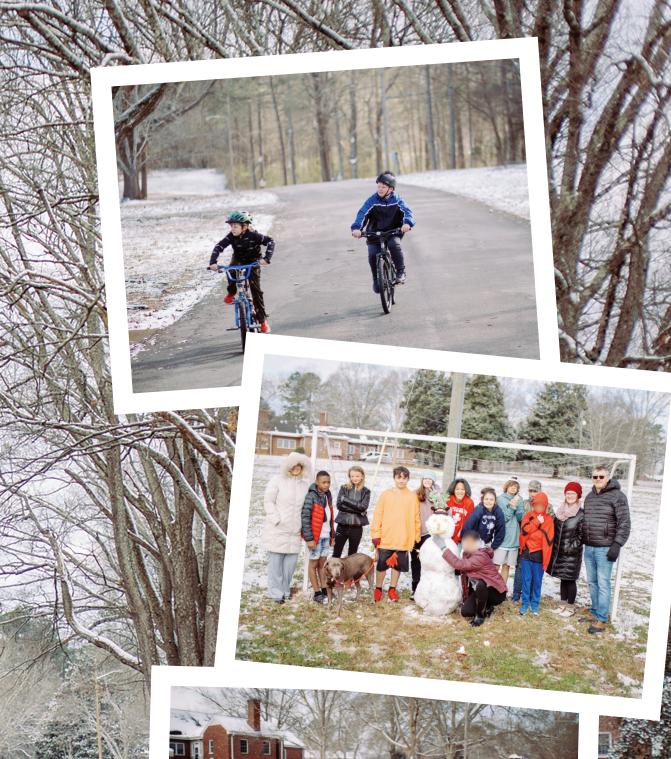

# in South Carolina

n Friday, January 21, the children at our Greenwood campus woke up to a dusting of snow. It wasn't much, but it was enough for our kids to have a great time! Saturday morning, several children unleashed their creativity by making a snowman, sledding, and having snowball battles. Our new Digital Marketing Specialist, Kyle Thompson, captured these beautiful images.