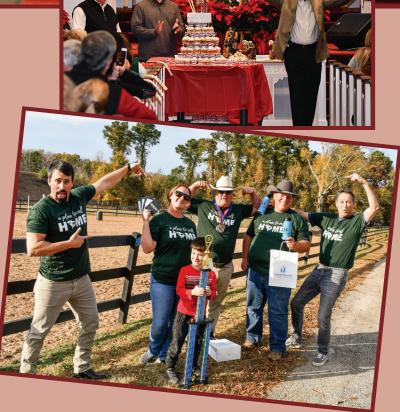

**Colton Dixon kicks-off Christmas Celebration** November 30 also sets record day of giving for #GivingTuesday.

Clemson University Architecture Class chooses Connie Maxwell for their spring project.

### November 30 welcomes Colton Dixon to kick-off Christmas anniversary celebration and sets record day of giving

uesday, November 30, was an exciting evening for Connie Maxwell Children's Ministries. At 6:00 pm, the doors of Connie Maxwell Baptist Church opened to welcome hundreds of visitors to hear Christian artist Colton Dixon. The sold-out show had approximately 350 people packing the pews, with some driving as

Before Colton performed, Connie Maxwell President Emeritus Dr. Ben Davis began the evening by providing a brief history of Connie Maxwell Christmas and how it had grown over the years.

That was followed by a display of 20th anniversary cupcakes, complete with sparkler candles, that was wheeled down the aisle after the audience sang 'happy birthday' to commemorate the special anniversary. Each guest received a cupcake after the concert.

Above, Colton Dixon Church. Right, guest anniversary performs inside Connie Maxwell Baptist s enjoyed cupcakes to celebrate the 20<sup>th</sup> v of Connie Maxwell Christmas.

tage 3

Lord, and well done, Connie Maxwell!"