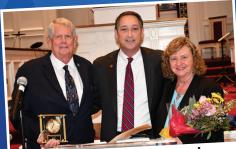

# Rhetta Jones named fourth recipient of the 'Will you Come to Me in My Dreams Award'

**Rhetta Jones** 

Rehetta Jones has been named the recipient of the fourth annual 'Will you Come to Me in My Dreams Award.' She follows previous honorees, Randy McManus, Vernelle Swinton, and Linda Taylor. Jones was recognized during the November Board of Trustees and staff meetings at Connie Maxwell.

Danny and Debra

Nicholson established this endowment to honor both their parents and pay tribute to the dedicated staff of Connie Maxwell.

"When Debra and I started this endowment, we wanted to reward somebody that goes beyond the call," Nicholson said. "There are a lot of people who do that here, but also people who do that for a long, long time. Rhetta has given her life to this place and our children."