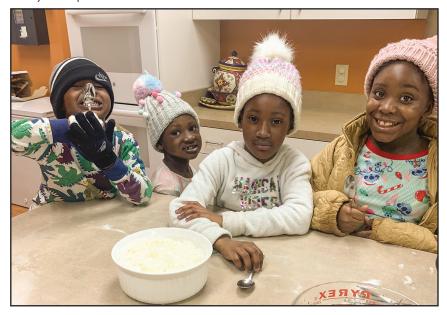

# in South Carolina

n Friday, January 21, the children at our Greenwood campus woke up to a dusting of snow. It wasn't much, but it was enough for our kids to have a great time! Saturday morning, several children unleashed their creativity by making a snowman, sledding, and having snowball battles. Our new Digital Marketing Specialist, Kyle Thompson, captured these beautiful images.